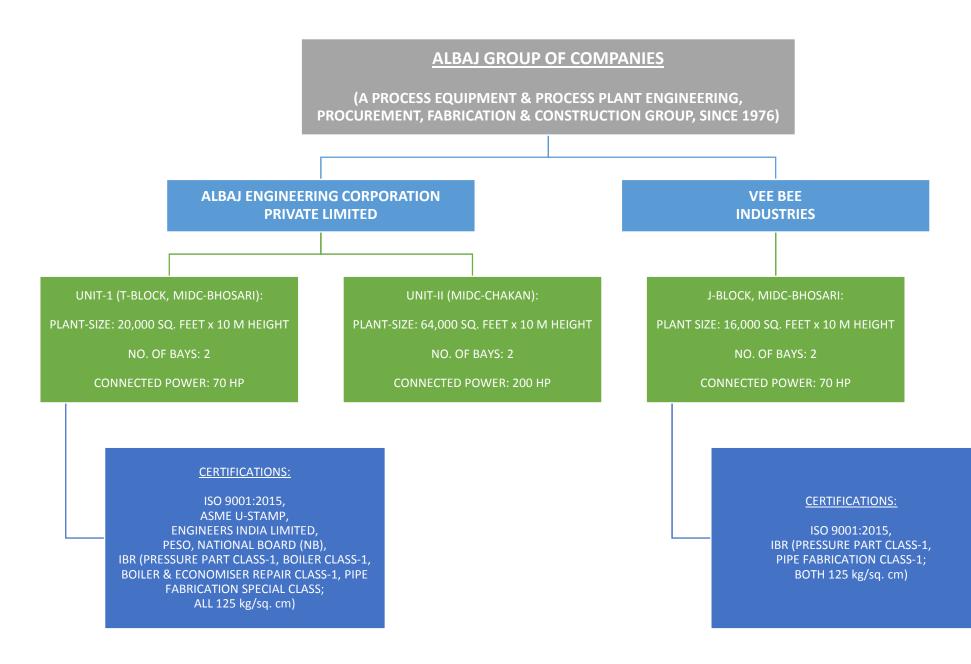

#### **ORGANIZATIONAL STRUCTURE:**

#### **ALBAJ ENGINEERING CORPORATION'S NEW UNIT-II IN MIDC-CHAKAN:**

#### **ORGANIZATIONAL CHART:**