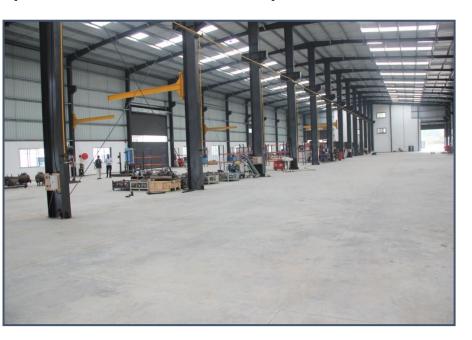

### **ALBAJ ENGINEERING CORPORATION'S NEW UNIT-II IN MIDC-CHAKAN:**

[EXPECTED START-UP: BY MID JAN-2022]